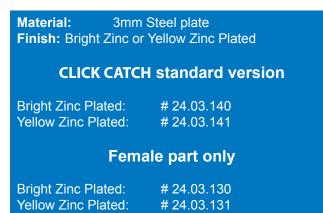

The hardware is manufactured from 3 mm har steel plate, bright zinc or yellow zinc plated. You can furthermore choose between 2 different lengths.

The standard model which is 153 mm long and a longer and even stronger model "XL" which is 201 mm.

The "XL"-model is especially popular for tables with chamfered plates.

We are also prepared to supply extra female parts of the **CLICK CATCH** in case clients want to offer their desks with more than one attachment position.