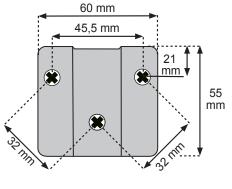

rwise the positioning of the hardware is determined by the furniture manufacturer.

The hardware is manufactured from 3 mm har steel plate, bright zinc or yellow zinc plated. You can furthermore choose between 2 different lengths.

The standard model which is 153 mm long and a longer and even stronger model "XL" which is 201 mm.

The "XL"-model is especially popular for tables with chamfered plates.

We are also prepared to supply extra female parts of the **CLICK CATCH** in case clients want to offer their desks with more than one attachment position.

Originally the **CLICK CATCH** was created for connecting tables, but also modular chairs can be joined into sofas - and single beds into double beds - simply by applying the **CLICK CATCH** !

## CLICK CATCH





## CLICK CATCH

















## CLICK CATCH »XL«













CLICK CATCH »XL« Ideal for Tables with chamfered Plates





SISO

DENMARK- high quality furniture fittings



Mileparken 11 F DK - 2740 Skovlunde (Copenhagen) F Denmark

Mileparken 11Phone: (+45) 45 830 900(Copenhagen)E-mail: siso@siso.dkDenmarkWeb: www.siso.dk