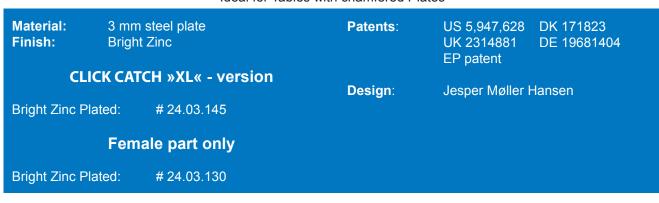

The hardware is manufactured from 3 mm har steel plate, bright zinc or yellow zinc plated. You can furthermore choose between 2 different lengths.

The standard model which is 153 mm long and a longer and even stronger model "XL" which is 201 mm.

The "XL"-model is especially popular for tables with chamfered plates.

We are also prepared to supply extra female parts of the **CLICK CATCH** in case clients want to offer their desks with more than one attachment position.

## CLICK CATCH »XL«

CLICK CATCH »XL« Ideal for Tables with chamfered Plates

SISO

DENMARK- high quality furniture fittings

Mileparken 11 F DK - 2740 Skovlunde (Copenhagen) F Denmark

Mileparken 11Phone: (+45) 45 830 900(Copenhagen)E-mail: siso@siso.dkDenmarkWeb: www.siso.dk