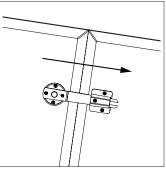

## Click Catch Innovative patented solution for connecting table and additional table leaves!

The connector consists of a male and female part – a revolving fork and a U-bracket.

Normally two sets of **CLICK CATCH** are mounted under separate table tops to connect a pair of tables by wedging the forks into the U-brackets. When not in

use the forks are easily swivelled back under the table top, where they remain invisible and of no obstruction to knees!

We supply a template for the correct location of fastening screws, but otherwise the positioning of the hardware is determined by the furniture manufacturer.