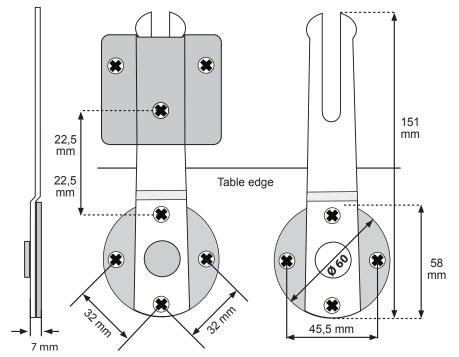

## Click Catch Innovative patented solution for connecting table and additional table leaves!

The connector consists of a male and female part – a revolving fork and a U-bracket.

Normally two sets of **CLICK CATCH** are mounted under separate table tops to connect a pair of tables by wedging the forks into the U-brackets. When not in

use the forks are easily swivelled back under the table top, where they remain invisible and of no obstruction to knees!

We supply a template for the correct location of fastening screws, but otherwise the positioning of the hardware is determined by the furniture manufacturer.

The hardware is manufactured from 3 mm har steel plate, bright zinc or yellow zinc plated. You can furthermore choose between 2 different lengths.

The standard model which is 153 mm long and a longer and even stronger model "XL" which is 201 mm.