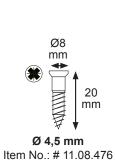

use the forks are easily swivelled back under the table top, where they remain invisible and of no obstruction to knees!

We supply a template for the correct location of fastening screws, but otherwise the positioning of the hardware is determined by the furniture manufacturer.

The hardware is manufactured from 3 mm har steel plate, bright zinc or yellow zinc plated. You can furthermore choose between 2 different lengths.

The standard model which is 153 mm long and a longer and even stronger model "XL" which is 201 mm.