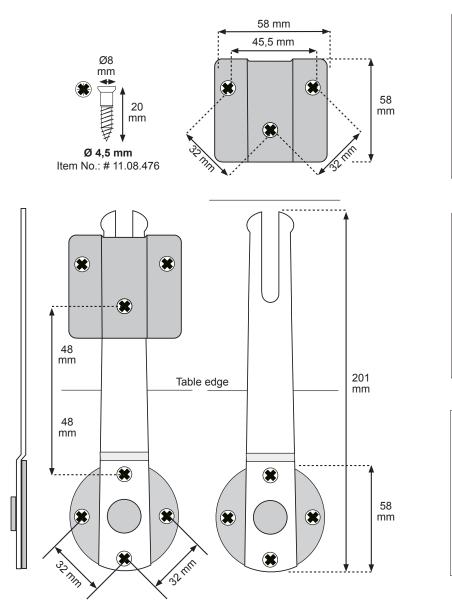

The hardware is manufactured from 3 mm har steel plate, bright zinc or yellow zinc plated. You can furthermore choose between 2 different lengths.

The standard model which is 153 mm long and a longer and even stronger model "XL" which is 201 mm.

The "XL"-model is especially popular for tables with chamfered plates.

We are also prepared to supply extra female parts of the **CLICK CATCH** in case clients want to offer their desks with more than one attachment position.

## CLICK CATCH »XL«

CLICK CATCH »XL« Ideal for Tables with chamfered Plates

SISO

DENMARK- high quality furniture fittings

Mileparken 11 F DK - 2740 Skovlunde (Copenhagen) F Denmark

Mileparken 11Phone: (+45) 45 830 900(Copenhagen)E-mail: siso@siso.dkDenmarkWeb: www.siso.dk