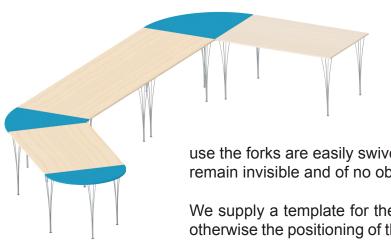

## Click Catch Innovative patented solution for connecting table and additional table leaves!

The connector consists of a male and female part – a revolving fork and a U-bracket.

Normally two sets of **CLICK CATCH** are mounted under separate table tops to connect a pair of tables by wedging the forks into the U-brackets. When not in

use the forks are easily swivelled back under the table top, where they remain invisible and of no obstruction to knees!

We supply a template for the correct location of fastening screws, but otherwise the positioning of the hardware is determined by the furniture manufacturer.