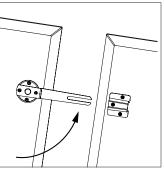

## Click Catch Innovative patented solution for connecting table and additional table leaves!

The connector consists of a male and female part – a revolving fork and a U-bracket.

Normally two sets of **CLICK CATCH** are mounted under separate table tops to connect a pair of tables by wedging the forks into the U-brackets. When not in

use the forks are easily swivelled back under the table top, where they remain invisible and of no obstruction to knees!

We supply a template for the correct location of fastening screws, but otherwise the positioning of the hardware is determined by the furniture manufacturer.