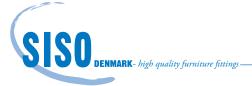

## Click Catch Innovative patented solution for connecting table and additional table leaves!

The connector consists of a male and female part – a revolving fork and a U-bracket.

Normally two sets of **CLICK CATCH** are mounted under separate table tops to connect a pair of tables by wedging the forks into the U-brackets. When not in

use the forks are easily swivelled back under the table top, where they remain invisible and of no obstruction to knees!

We supply a template for the correct location of fastening screws, but otherwise the positioning of the hardware is determined by the furniture manufacturer.

The hardware is manufactured from 3 mm har steel plate, bright zinc or yellow zinc plated. You can furthermore choose between 2 different lengths.

The standard model which is 153 mm long and a longer and even stronger model "XL" which is 201 mm.