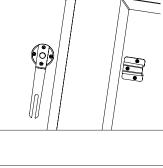

## Click Catch Innovative patented solution for connecting table and additional table leaves!

The connector consists of a male and female part – a revolving fork and a U-bracket.

Normally two sets of **CLICK CATCH** are mounted under separate table tops to connect a pair of tables by wedging the forks into the U-brackets. When not in

use the forks are easily swivelled back under the table top, where they remain invisible and of no obstruction to knees!

We supply a template for the correct location of fastening screws, but otherwise the positioning of the hardware is determined by the furniture manufacturer.