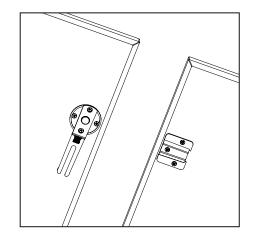

## Click Catch Innovative patented solution for connecting table and additional table leaves!

The connector consists of a male and female part – a revolving fork and a U-bracket.

Normally two sets of **CLICK CATCH** are mounted under separate table tops to connect a pair of tables by wedging the forks into the U-brackets. When not in

use the forks are easily swivelled back under the table top, where they remain invisible and of no obstruction to knees!

We supply a template for the correct location of fastening screws, but otherwise the positioning of the hardware is determined by the furniture manufacturer.