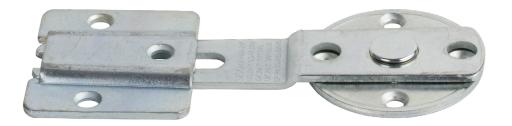

## Click Catch Innovative patented solution for connecting table and additional table leaves!

The connector consists of a male and female part – a revolving fork and a U-bracket.

Normally two sets of **CLICK CATCH** are mounted under separate table tops to connect a pair of tables by wedging the forks into the U-brackets. When not in

Originally the **CLICK CATCH** was created for connecting tables, but also modular chairs can be joined into sofas - and single beds into double beds - simply by applying the **CLICK CATCH** !