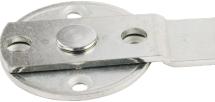

The hardware is manufactured from 3 mm har steel plate, bright zinc or yellow zinc plated. You can furthermore choose between 2 different lengths.

The standard model which is 153 mm long and a longer and even stronger model "XL" which is 201 mm.

The "XL"-model is especially popular for tables with chamfered plates.

We are also prepared to supply extra female parts of the **CLICK CATCH** in case clients want to offer their desks with more than one attachment position.