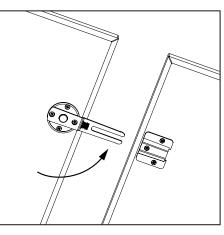

## Click Catch Innovative patented solution for connecting table and additional table leaves!

The connector consists of a male and female part – a revolving fork and a U-bracket.

Normally two sets of **CLICK CATCH** are mounted under separate table tops to connect a pair of tables by wedging the forks into the U-brackets. When not in

use the forks are easily swivelled back under the table top, where they remain invisible and of no obstruction to knees!

We supply a template for the correct location of fastening screws, but otherwise the positioning of the hardware is determined by the furniture manufacturer.