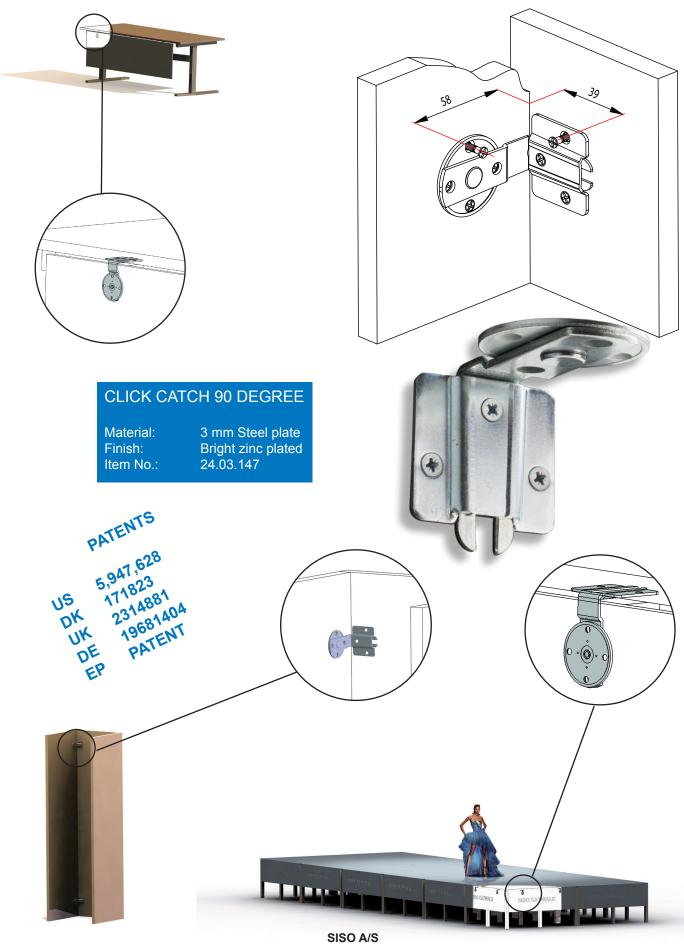

## Click Catch Innovative patented solution for connecting table and additional table leaves!

The connector consists of a male and female part – a revolving fork and a U-bracket.

Normally two sets of **CLICK CATCH** are mounted under separate table tops to connect a pair of tables by wedging the forks into the U-brackets. When not in

use the forks are easily swivelled back under the table top, where they remain invisible and of no obstruction to knees!

We supply a template for the correct location of fastening screws, but otherwise the positioning of the hardware is determined by the furniture manufacturer.

The hardware is manufactured from 3 mm har steel plate, bright zinc or yellow zinc plated. You can furthermore choose between 2 different lengths.

The standard model which is 153 mm long and a longer and even stronger model "XL" which is 201 mm.